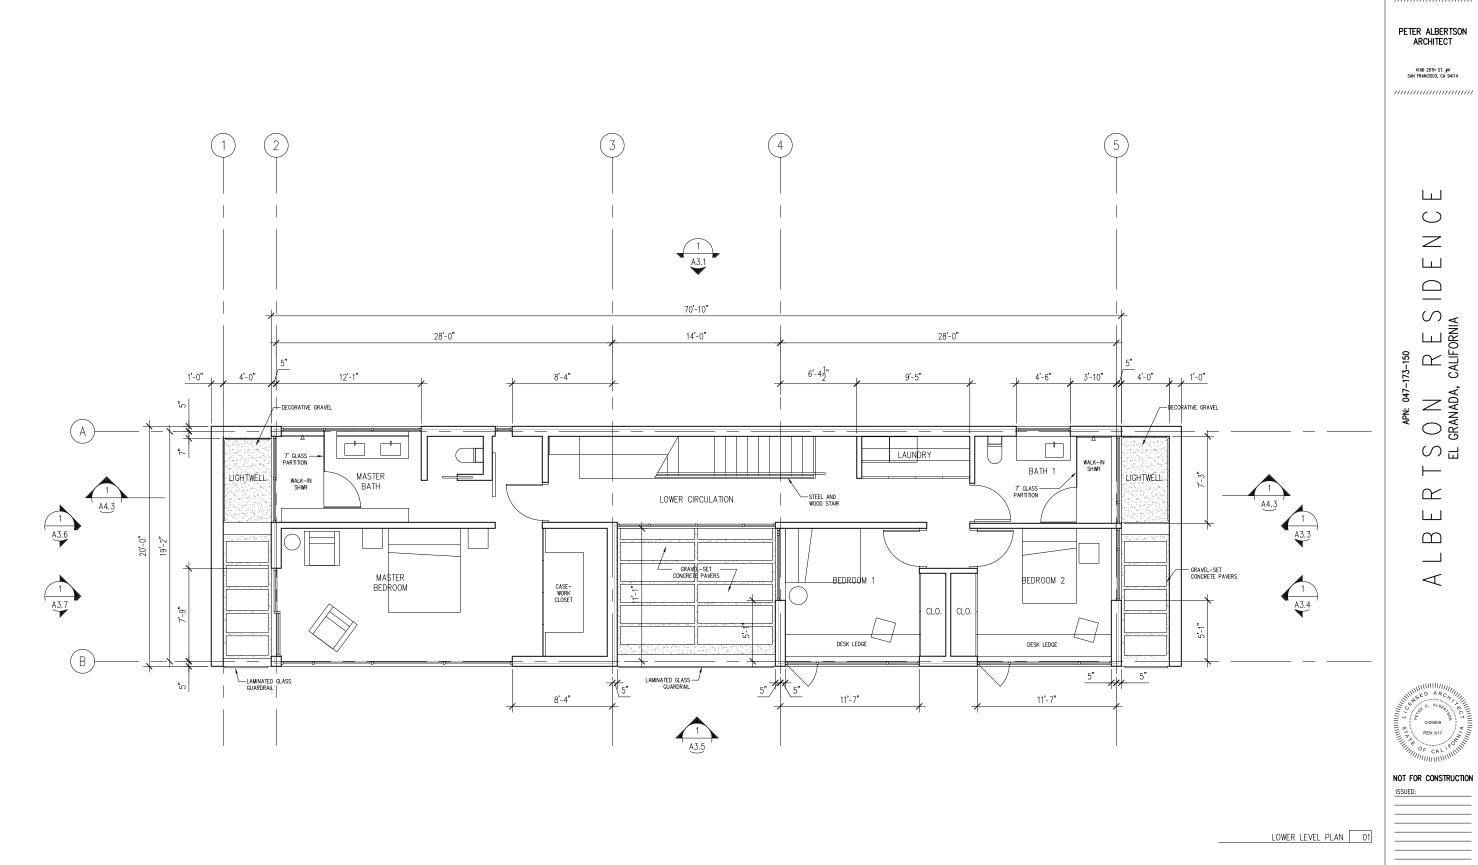

A1.1

PETER ALBERTSON ARCHITECT

> 4106 25TH ST. #4 SAN FRANCISCO, CA 94114

LOWER LEVEL PLAN SCALE: 1/4" = 1'-0"

UPPER LEVEL PLANSCALE:1/4" = 1'-0"

A2.2

A2.3

| PETER ALBERTSON<br>ARCHITECT |                                                               |  |  |  |
|------------------------------|---------------------------------------------------------------|--|--|--|
|                              |                                                               |  |  |  |
| ,,,,,,,                      |                                                               |  |  |  |
| APN: 047-173-150             | A L B E R T S O N R E S I D E N C E<br>el cranada, california |  |  |  |