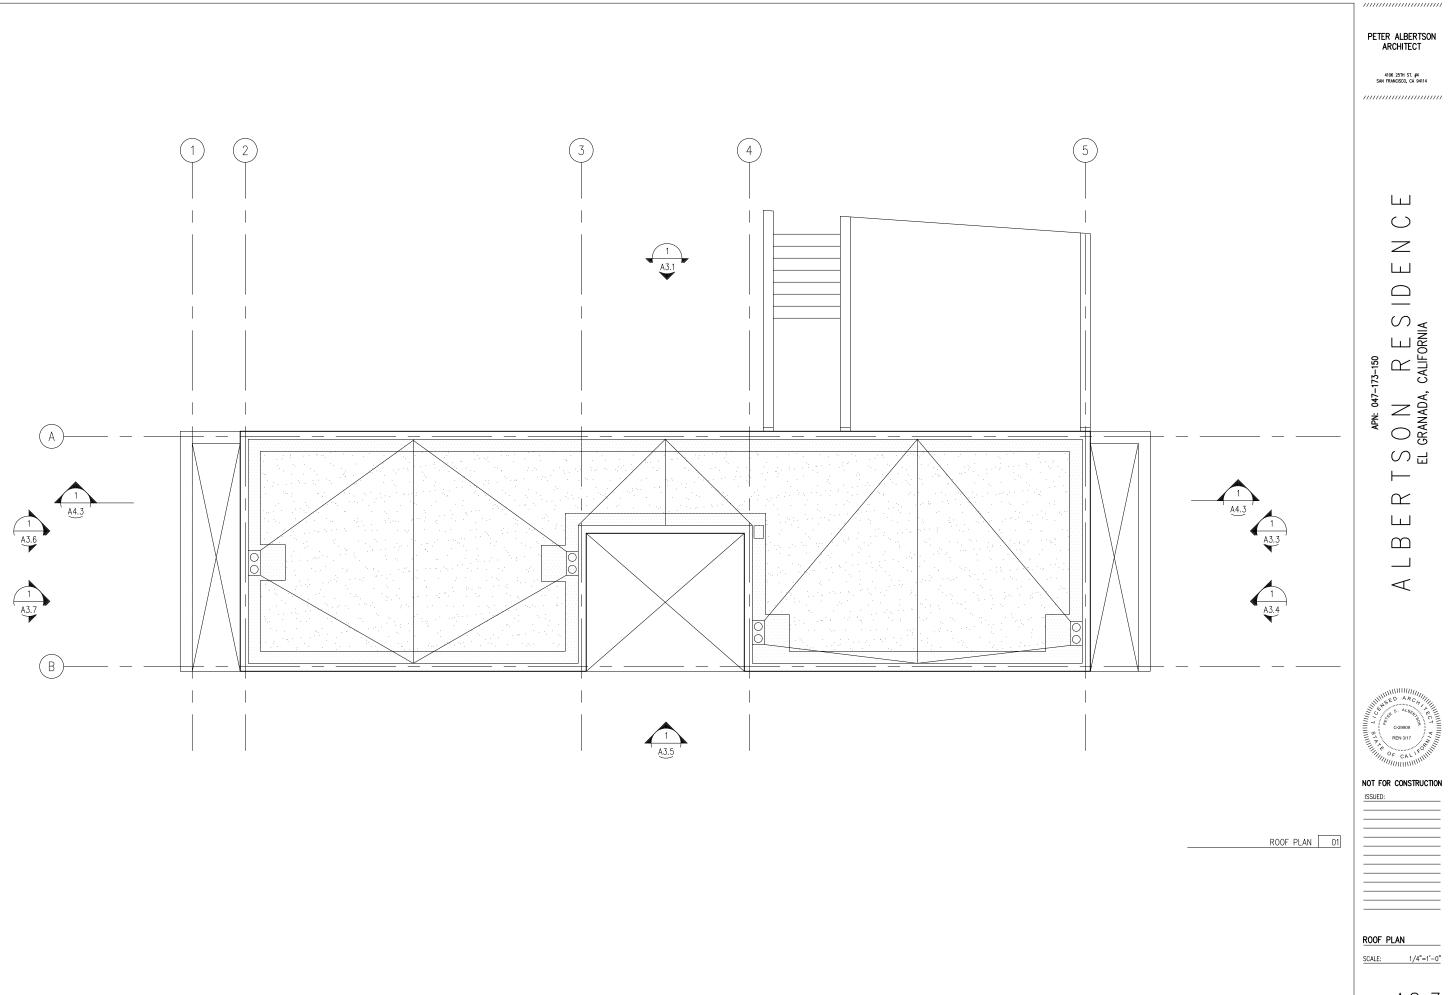

| EXTERIOR | ELEVATIONS |
|----------|------------|
| SCALE:   | 1/4"=1'-0" |

A3.1

THESE DRAWINGS ARE THE DRAWL UNPUBLICED WORK OF THE AROUTTICH AND MAY NOT BE DUPULATED OR USED WITHOUT THE WRITH PERMISSION OF THE AROUTTICH.