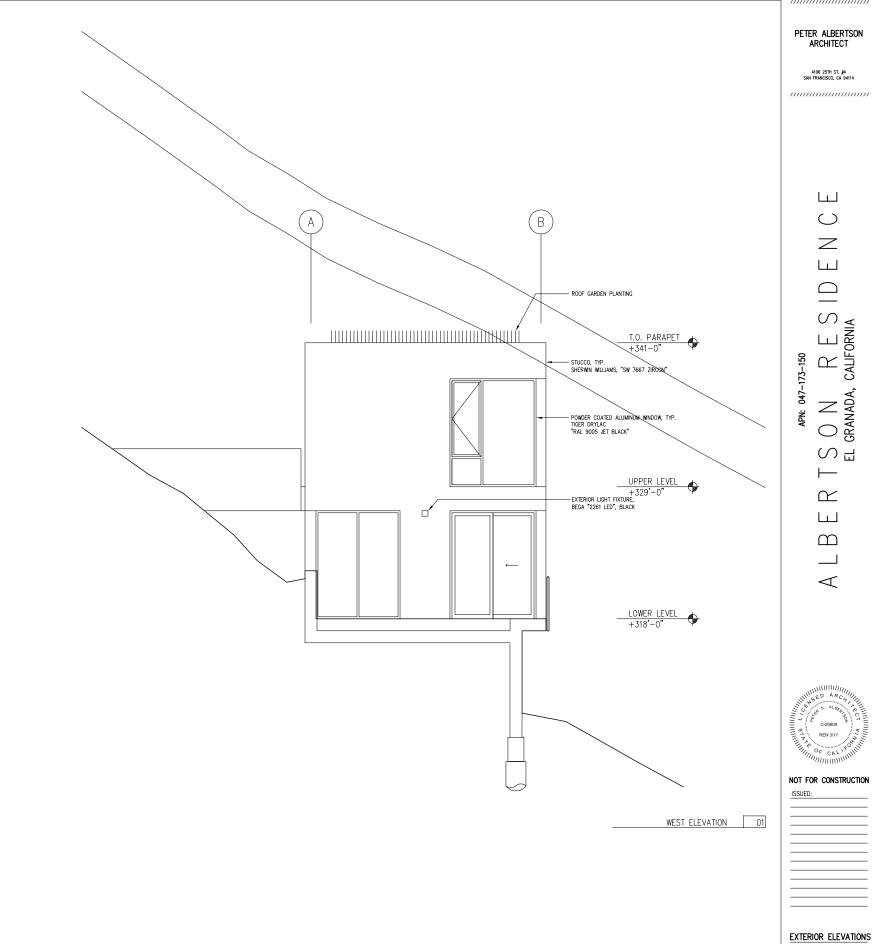

| EXTERIOR | ELEVATIONS |
|----------|------------|
| SCALE:   | 1/4"=1'-0" |

A3.1

THESE DRAWINGS ARE THE DRAWL UNPUBLICED WORK OF THE AROUTTICH AND MAY NOT BE DUPULATED OR USED WITHOUT THE WRITH PERMISSION OF THE AROUTTICH.