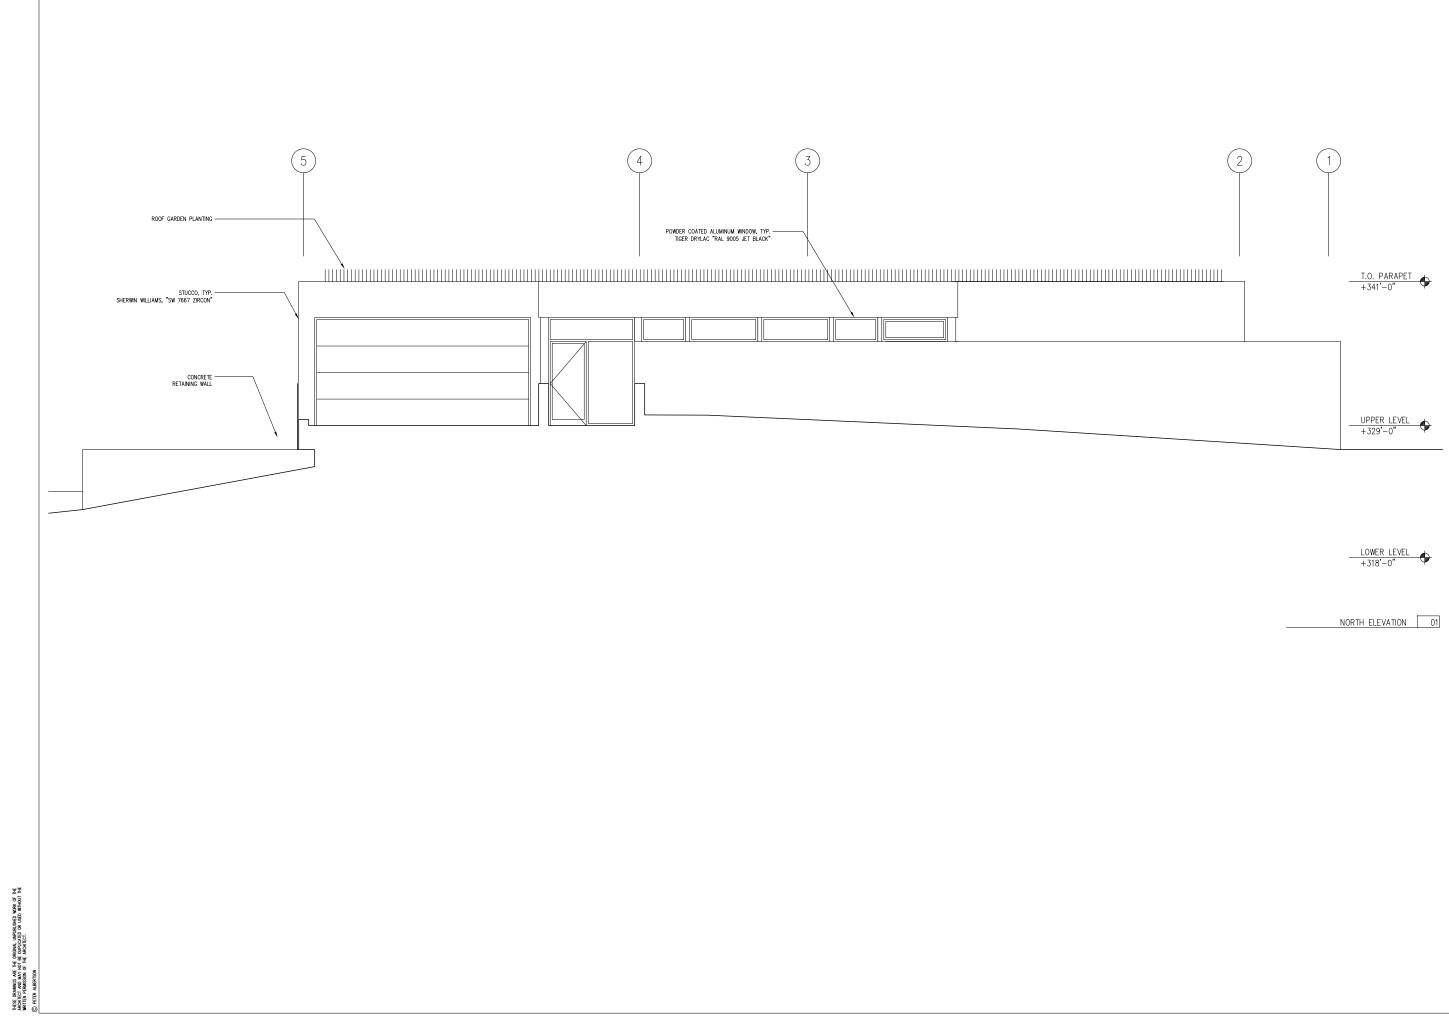

| EXTERIOR | ELEVATIONS |
|----------|------------|
| SCALE:   | 1/4"=1'-0" |

A3.1

THESE DRAWINGS ARE THE DRAWL UNPUBLICED WORK OF THE AROUTTICH AND MAY NOT BE DUPULATED OR USED WITHOUT THE WRITH PERMISSION OF THE AROUTTICH.