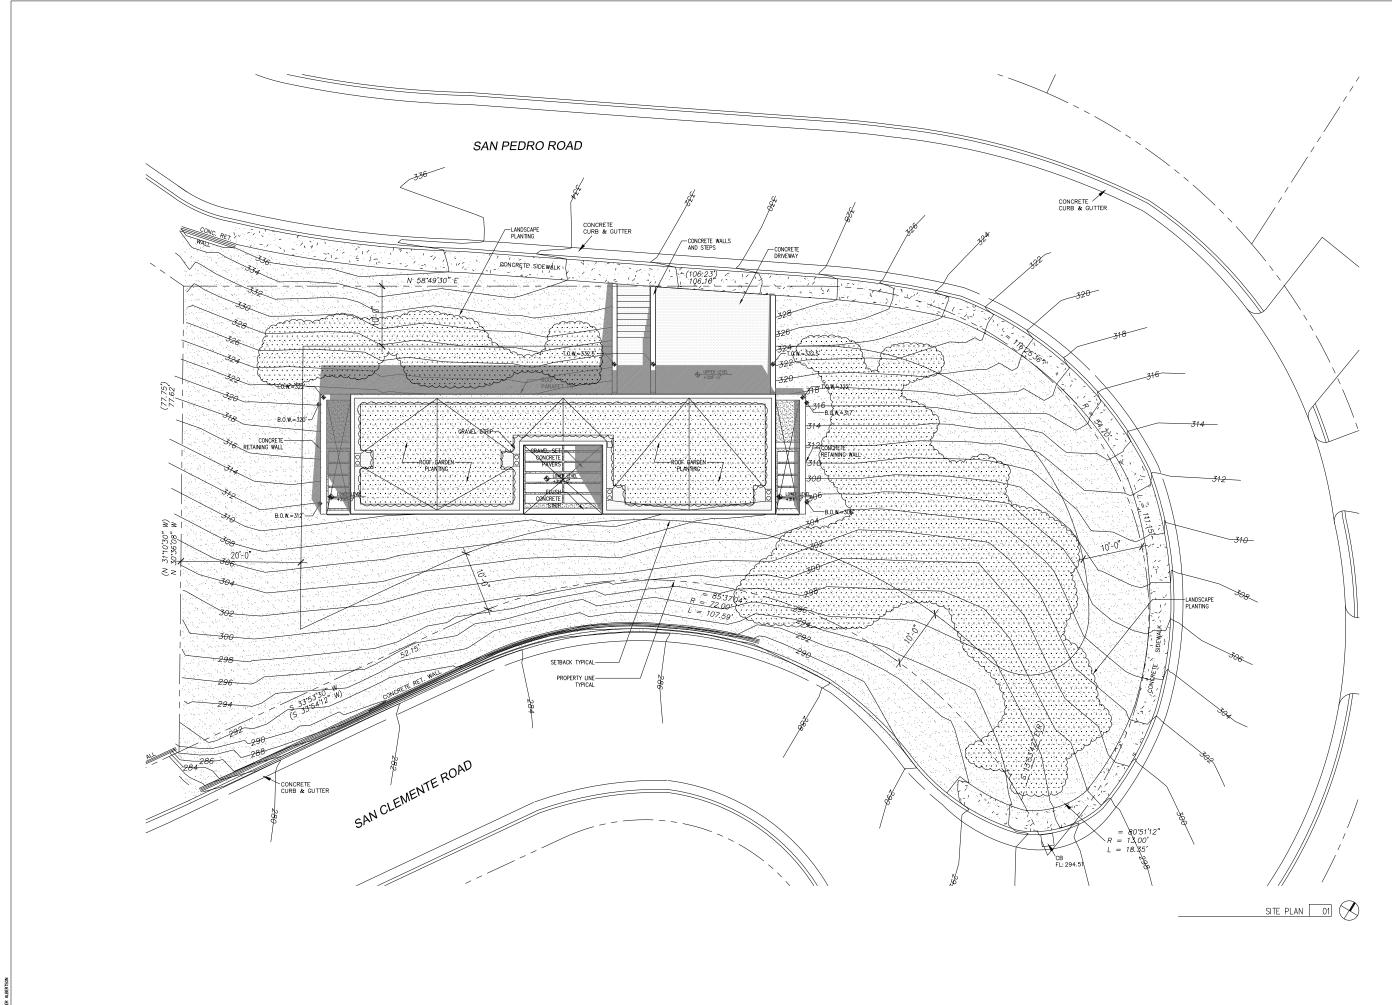

A1.1

PETER ALBERTSON ARCHITECT

> 4106 25TH ST. #4 SAN FRANCISCO, CA 94114

LOWER LEVEL PLAN SCALE: 1/4" = 1'-0"

UPPER LEVEL PLANSCALE:1/4" = 1'-0"

A2.2

A2.3

| PETER ALBERTSON<br>ARCHITECT |                                                               |  |  |  |
|------------------------------|---------------------------------------------------------------|--|--|--|
|                              |                                                               |  |  |  |
| ,,,,,,,                      |                                                               |  |  |  |
| APN: 047-173-150             | A L B E R T S O N R E S I D E N C E<br>el cranada, california |  |  |  |