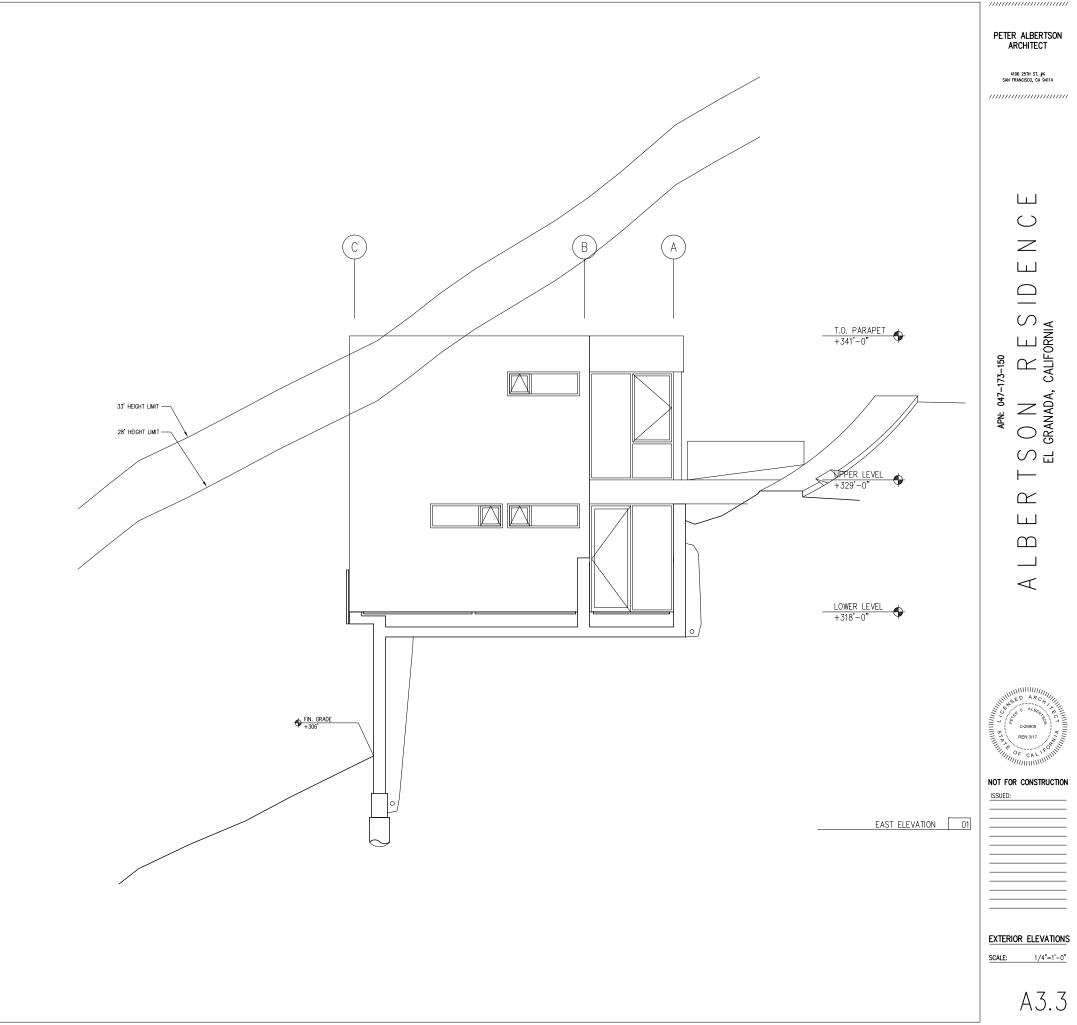

| EXTERIOR | ELEVATIONS |
|----------|------------|
| SCALE:   | 1/4"=1'-0" |

A3.1

THESE DRAWINGS ARE THE DRAWL UNPUBLICED WORK OF THE AROUTTICH AND MAY NOT BE DUPULATED OR USED WITHOUT THE WRITH PERMISSION OF THE AROUTTICH.