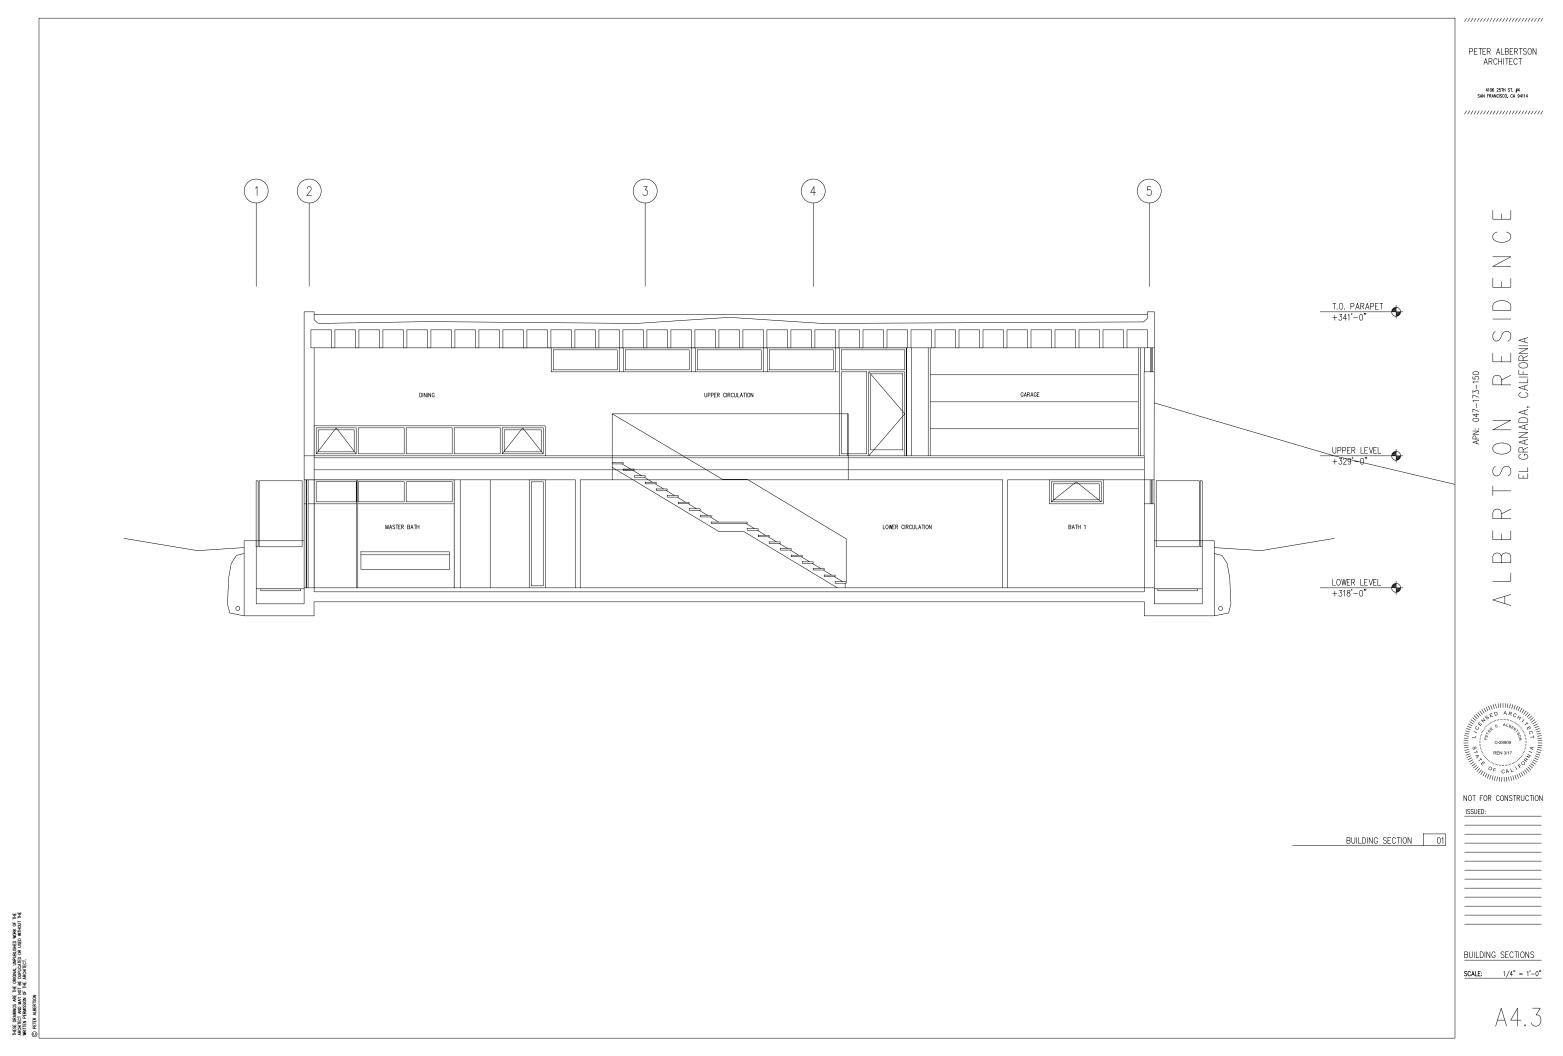

------------------------------------------|--|--|--|
|                              |                                                               |  |  |  |
| ,,,,,,,                      |                                                               |  |  |  |
| APN: 047-173-150             | A L B E R T S O N R E S I D E N C E<br>el cranada, california |  |  |  |



| EXTERIOR | ELEVATIONS |
|----------|------------|
| SCALE:   | 1/4"=1'-0" |

A3.1

THESE DRAWINGS ARE THE DRAWL UNPUBLICED WORK OF THE AROUTTICH AND MAY NOT BE DUPULATED OR USED WITHOUT THE WRITH PERMISSION OF THE AROUTTICH.





Hess Rammes are the original underlanded work of the Arostitict and any not be duplicated or used without the Writtan Permussion of the Arohitect. Petter Alebrison



A3.6

SCALE: 1/4" = 1'-0"