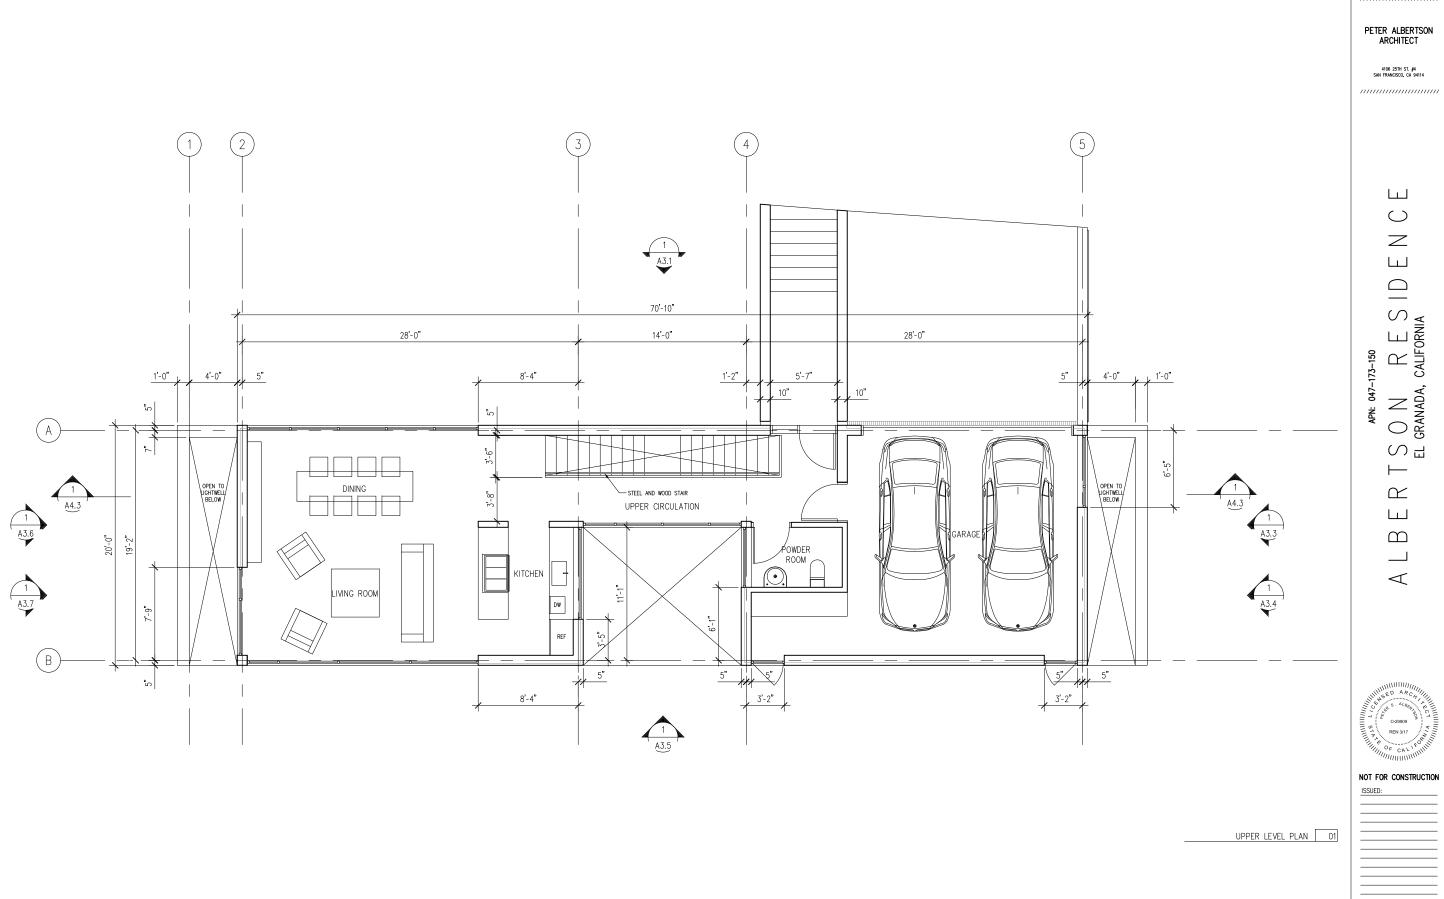

A1.1

PETER ALBERTSON ARCHITECT

> 4106 25TH ST. #4 SAN FRANCISCO, CA 94114

LOWER LEVEL PLAN SCALE: 1/4" = 1'-0"

UPPER LEVEL PLANSCALE:1/4" = 1'-0"

A2.2

A2.3

| PETER ALBERTSON<br>ARCHITECT |                                                               |  |  |  |
|------------------------------|---------------------------------------------------------------|--|--|--|
|                              |                                                               |  |  |  |
| ,,,,,,,                      |                                                               |  |  |  |
| APN: 047-173-150             | A L B E R T S O N R E S I D E N C E<br>el cranada, california |  |  |  |