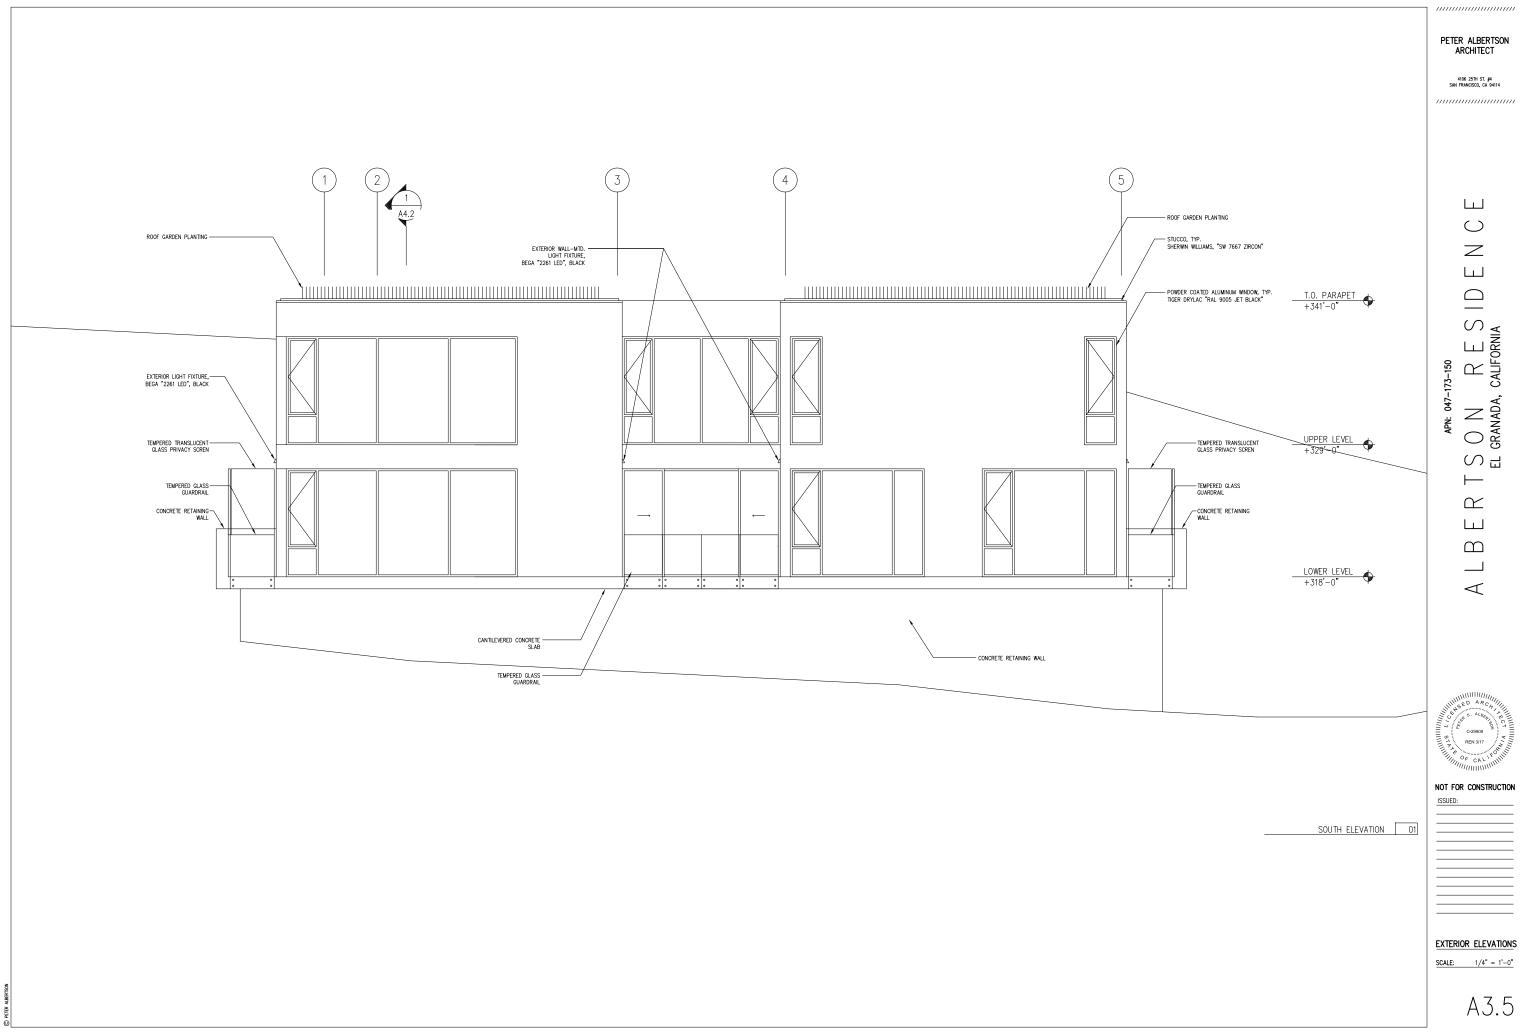

| EXTERIOR | ELEVATIONS |
|----------|------------|
| SCALE:   | 1/4"=1'-0" |

A3.1

THESE DRAWINGS ARE THE DRAWL UNPUBLICED WORK OF THE AROUTTICH AND MAY NOT BE DUPULATED OR USED WITHOUT THE WRITH PERMISSION OF THE AROUTTICH.